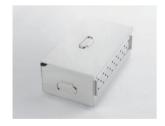

## **Accessories**

**Sterilization Box** Sterilization box with perforations on the sides and bottom that can be opened or closed, made of 304

stainless steel.

**Support Plate** 304 stainless steel support plate.