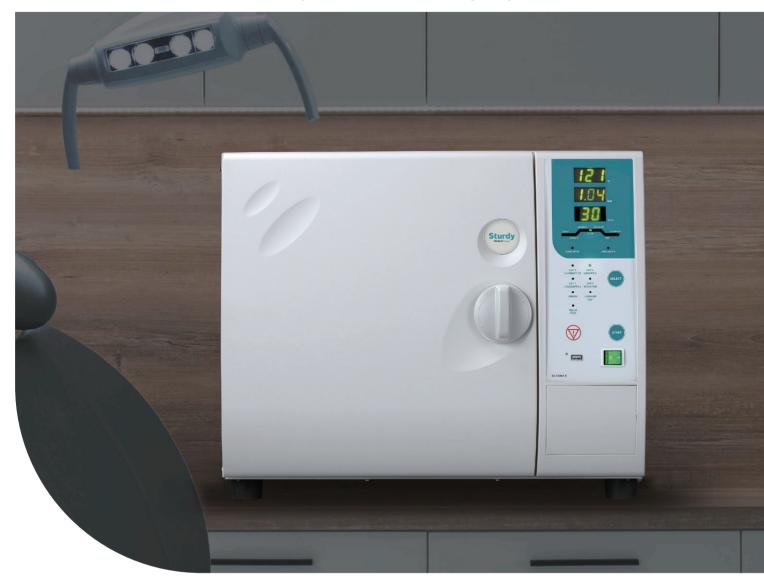

## **Super Microm Series**

SA-230MA-R & SA-260MA-R

MA-R Series was developed specifically for small to medium sized dental and medical clinic. Simple and easy to operate, this autoclave meets the basic needs for general sterilization and is designed to increase your practice productivity.

Operated using reliable, intuitive membrane buttons with excellent operational feedback, easy access and adaptability for users with different requirements to great performance of class B autoclave.

Chamber Volume

16 / 24 Liters

| Model NO.                        | SA-230MA-R                                                                                                                                                                                                                                                                                                                                                                                                                                                | SA-260MA-R               |  |  |
|----------------------------------|-----------------------------------------------------------------------------------------------------------------------------------------------------------------------------------------------------------------------------------------------------------------------------------------------------------------------------------------------------------------------------------------------------------------------------------------------------------|--------------------------|--|--|
| Chamber Volume                   | 16 Liters / 4.2 Gallons                                                                                                                                                                                                                                                                                                                                                                                                                                   | 24 Liters / 6.3 Gallons  |  |  |
| Chamber Size                     | Ø 230 x 410 (mm)                                                                                                                                                                                                                                                                                                                                                                                                                                          | Ø 260 x 450 (mm)         |  |  |
| Diameter x Depth                 | Ø 9.1 x 16.1 (inch)                                                                                                                                                                                                                                                                                                                                                                                                                                       | Ø 10.2 x 17.7 (inch)     |  |  |
| Overall Dimensions               | 522 x 410 x 594 (mm) 533 x 442 x 655 (mm)                                                                                                                                                                                                                                                                                                                                                                                                                 |                          |  |  |
| $W \times H \times D$            | 20.6 x 16.1 x 23.4 (inch)                                                                                                                                                                                                                                                                                                                                                                                                                                 | 21 x 17.4 x 25.8 (inch)  |  |  |
| Water Reservoir Capacity - Clean | 4.2 Liters / 1.1 Gallons                                                                                                                                                                                                                                                                                                                                                                                                                                  | 4.2 Liters / 1.1 Gallons |  |  |
| Water Filling                    | Manual filling to the water tank automatic filling from tank to steam generator                                                                                                                                                                                                                                                                                                                                                                           |                          |  |  |
|                                  |                                                                                                                                                                                                                                                                                                                                                                                                                                                           |                          |  |  |
| Power Supply                     | 230 V, 50/60 Hz                                                                                                                                                                                                                                                                                                                                                                                                                                           |                          |  |  |
| Control System                   | Microprocessor                                                                                                                                                                                                                                                                                                                                                                                                                                            |                          |  |  |
| Air Removal                      | Pre-Vacuum                                                                                                                                                                                                                                                                                                                                                                                                                                                |                          |  |  |
| Drying                           | Post-Vacuum                                                                                                                                                                                                                                                                                                                                                                                                                                               |                          |  |  |
| Air Filter                       | ≤ 0.3 µm HEPA Filter                                                                                                                                                                                                                                                                                                                                                                                                                                      |                          |  |  |
| Data Rocorder                    | Use USB disk as storage device                                                                                                                                                                                                                                                                                                                                                                                                                            |                          |  |  |
| Printer                          | Optional thermal printer (Connecting with RS-232)                                                                                                                                                                                                                                                                                                                                                                                                         |                          |  |  |
| Altitude                         | Under 4,000 m                                                                                                                                                                                                                                                                                                                                                                                                                                             |                          |  |  |
| Standards and Directives         | 2017/745 Medical Device Regulation PED 2014/68/EU Pressure Equipment Directive EN 13060 Small Steam Sterilizers EN 61010-1 Safety Requirements for measurement control and laboratory use EN 61010-2-040 Safety requirements for sterilizers used to treat medical materials EN 61326-1 EMC Requirements for electrical software ISO 13485:2016 Quality Management System - Medical Devices ROHS Restriction of Hazardous Substances Directive 2011/65/EU |                          |  |  |