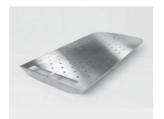

## **Accessories**

**Sterilization Box** Sterilization box with perforations on the sides and bottom that can be opened or closed, made of 304

stainless steel.

**Support Plate** 304 stainless steel support plate.