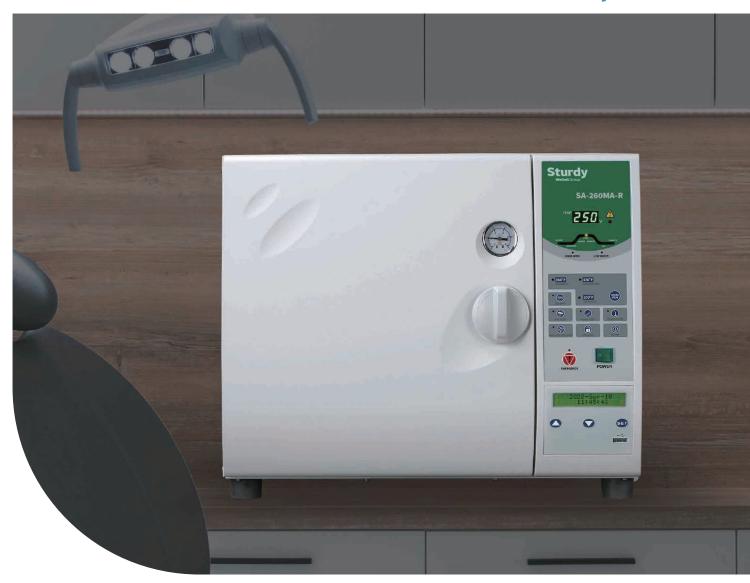

## **Super Microm Series**

SA-260MA-R & SA-260MA

Asia's first FDA 510(k) cleared small tabletop autoclave with an intuitive user interface that provides easy access, effective and convenient sterilization.

The front-filling water design, is convenient for users sterilization process just filling water from front side to water tank.

| Model NO.                | SA-260MA-R                                                                                                                                                                                                                                                                                                                                                                                                                                                                                                                | SA-260MA |
|--------------------------|---------------------------------------------------------------------------------------------------------------------------------------------------------------------------------------------------------------------------------------------------------------------------------------------------------------------------------------------------------------------------------------------------------------------------------------------------------------------------------------------------------------------------|----------|
| Chamber Volume           | 24 Liters / 6.3 Gallons                                                                                                                                                                                                                                                                                                                                                                                                                                                                                                   |          |
| Chamber Size             | Ø 260 x 450 (mm)                                                                                                                                                                                                                                                                                                                                                                                                                                                                                                          |          |
| Diameter x Depth         | Ø 10.2 x 17.7 (inch)                                                                                                                                                                                                                                                                                                                                                                                                                                                                                                      |          |
| Overall Dimensions       | 533 x 442 x 655 (mm)                                                                                                                                                                                                                                                                                                                                                                                                                                                                                                      |          |
| $W \times H \times D$    | 21 x 17.4 x 25.8 (inch)                                                                                                                                                                                                                                                                                                                                                                                                                                                                                                   |          |
| Water Reservoir Capacity | 4.2 Liters / 1.1 Gallons                                                                                                                                                                                                                                                                                                                                                                                                                                                                                                  |          |
| Water Consumption        | 280 - 350 ml                                                                                                                                                                                                                                                                                                                                                                                                                                                                                                              |          |
| Water Filling            | Manual the water tank                                                                                                                                                                                                                                                                                                                                                                                                                                                                                                     |          |
|                          | automatic filling water into the chamber                                                                                                                                                                                                                                                                                                                                                                                                                                                                                  |          |
| Net Weight               | 58 kg / 127.9 lbs                                                                                                                                                                                                                                                                                                                                                                                                                                                                                                         |          |
| Power Supply             | 120 V, 50/60 Hz                                                                                                                                                                                                                                                                                                                                                                                                                                                                                                           |          |
| Current                  | 12 A                                                                                                                                                                                                                                                                                                                                                                                                                                                                                                                      |          |
| Fuses                    | 15 A x 2                                                                                                                                                                                                                                                                                                                                                                                                                                                                                                                  |          |
| Control System           | Microcontrollers                                                                                                                                                                                                                                                                                                                                                                                                                                                                                                          |          |
| Air Removal              | Dynamic-air-removal                                                                                                                                                                                                                                                                                                                                                                                                                                                                                                       |          |
| Drying                   | Post-Vacuum                                                                                                                                                                                                                                                                                                                                                                                                                                                                                                               |          |
| Air Filter               | ≤ 0.3 µm HEPA Filter                                                                                                                                                                                                                                                                                                                                                                                                                                                                                                      |          |
| Data Rocorder            | Use USB disk as internal storage                                                                                                                                                                                                                                                                                                                                                                                                                                                                                          | NA       |
| Altitude                 | Under 1,000 m                                                                                                                                                                                                                                                                                                                                                                                                                                                                                                             |          |
| Standards and Directives | FDA 510(k) K231489  ANSI/AAMI ST55 Table-Top Steam Sterilizers  UL 61010-1 Safety Requirements for measurement control and laboratory use IEC/EN 61010-1 Safety Requirements for measurement control and laboratory use CAN/CSA-C22.2 No. 61010-1-12 IEC 61010-2-040 Safety requirements for sterilizers used to treat medical materials IEC 61326-1 for EMC Requirements for electrical software ASME Boiler & Pressure Vessel Code, Section VIII, Division 1 ISO 13485:2016 Quality Management System - Medical Devices |          |