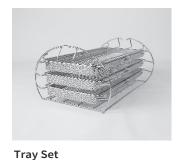

## **Standard Accessories**

Round tray rack, with a capacity of three trays and a tray holder made of 304 stainless steel.

A 304 stainless steel support surface.

- User Manual x 1 pc.,
- Cham-mate x 2 pcs.