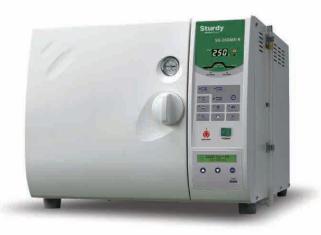

## **Super Microm Series**

SA-260MA-R & SA-260MA

Asia's first FDA 510(k) cleared small tabletop autoclave with an intuitive user interface that provides easy access, effective and convenient sterilization.

The front-filling water design, is convenient for users sterilization process just filling water from front side to water tank.

| Model NO.                | SA-260MA-R                                                                                                                                                                                                                                                                                                                                                                                                                                                                                                                | SA-260MA |
|--------------------------|---------------------------------------------------------------------------------------------------------------------------------------------------------------------------------------------------------------------------------------------------------------------------------------------------------------------------------------------------------------------------------------------------------------------------------------------------------------------------------------------------------------------------|----------|
| Chamber Volume           | 24 Liters / 6.3 Gallons                                                                                                                                                                                                                                                                                                                                                                                                                                                                                                   |          |
| Chamber Size             | Ø 260 x 450 (mm)                                                                                                                                                                                                                                                                                                                                                                                                                                                                                                          |          |
| Diameter x Depth         | Ø 10.2 x 17.7 (inch)                                                                                                                                                                                                                                                                                                                                                                                                                                                                                                      |          |
| Overall Dimensions       | 533 x 442 x 655 (mm)                                                                                                                                                                                                                                                                                                                                                                                                                                                                                                      |          |
| $W \times H \times D$    | 21 x 17.4 x 25.8 (inch)                                                                                                                                                                                                                                                                                                                                                                                                                                                                                                   |          |
| Water Reservoir Capacity | 4.2 Liters / 1.1 Gallons                                                                                                                                                                                                                                                                                                                                                                                                                                                                                                  |          |
| Water Consumption        | 280 - 350 ml                                                                                                                                                                                                                                                                                                                                                                                                                                                                                                              |          |
| Water Filling            | Manual the water tank                                                                                                                                                                                                                                                                                                                                                                                                                                                                                                     |          |
|                          | automatic filling water into the chamber                                                                                                                                                                                                                                                                                                                                                                                                                                                                                  |          |
| Net Weight               | 58 kg / 127.9 lbs                                                                                                                                                                                                                                                                                                                                                                                                                                                                                                         |          |
| Power Supply             | 120 V, 50/60 Hz                                                                                                                                                                                                                                                                                                                                                                                                                                                                                                           |          |
| Current                  | 12 A                                                                                                                                                                                                                                                                                                                                                                                                                                                                                                                      |          |
| Fuses                    | 15 A x 2                                                                                                                                                                                                                                                                                                                                                                                                                                                                                                                  |          |
| Control System           | Microcontrollers                                                                                                                                                                                                                                                                                                                                                                                                                                                                                                          |          |
| Air Removal              | Dynamic-air-removal                                                                                                                                                                                                                                                                                                                                                                                                                                                                                                       |          |
| Drying                   | Post-Vacuum                                                                                                                                                                                                                                                                                                                                                                                                                                                                                                               |          |
| Air Filter               | ≤ 0.3 µm HEPA Filter                                                                                                                                                                                                                                                                                                                                                                                                                                                                                                      |          |
| Data Rocorder            | Use USB disk as internal storage                                                                                                                                                                                                                                                                                                                                                                                                                                                                                          | NA       |
| Altitude                 | Under 1,000 m                                                                                                                                                                                                                                                                                                                                                                                                                                                                                                             |          |
| Standards and Directives | FDA 510(k) K231489  ANSI/AAMI ST55 Table-Top Steam Sterilizers  UL 61010-1 Safety Requirements for measurement control and laboratory use IEC/EN 61010-1 Safety Requirements for measurement control and laboratory use CAN/CSA-C22.2 No. 61010-1-12 IEC 61010-2-040 Safety requirements for sterilizers used to treat medical materials IEC 61326-1 for EMC Requirements for electrical software ASME Boiler & Pressure Vessel Code, Section VIII, Division 1 ISO 13485:2016 Quality Management System - Medical Devices |          |