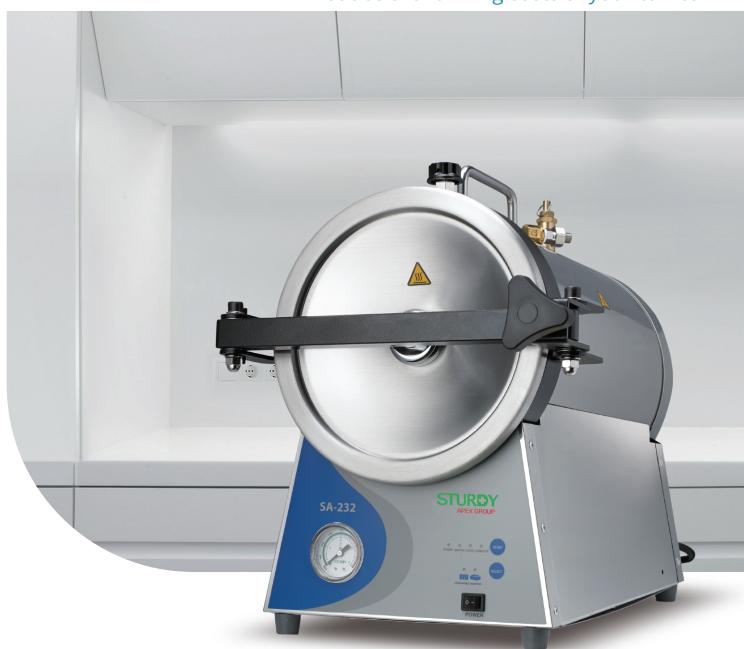

## Affordable and practical autoclaves Reduce the running costs of your clinics

## SA-232 Poleax Series

SA-232 autoclaves are controlled by Microprocessor.

They offer advantages such as power conservation,

water conservation and reduced maintenance due to less parts.

Control panels are designed with simple controls for basic sterilization tasks.

| Model No.                                   | SA-232                                                                                 |
|---------------------------------------------|----------------------------------------------------------------------------------------|
| Chamber Volume                              | 16 Liters / 4.2 Gallons                                                                |
| Chamber Size (Ø x Depth)                    | Ø 230 x 410 (mm) / Ø 9.1 x 16.1 (inch)                                                 |
| Pressure Vessel Material                    | 304 Stainless Steel                                                                    |
| Design Temperature                          | 140 °C                                                                                 |
| Sterilization Temperature                   | 126 °C (1.4 bar)                                                                       |
| Sterilization Time                          | 18 min for UNWRAPPED, 33 min for WRAPPED                                               |
| Overall Dimension (W $\times$ H $\times$ D) | 335 (W) x 430 (H) x 510 (D) (mm) / 13.2 (W) x 17 (H) x 20.1 (D) (inch)                 |
| Net Weight                                  | 15.5 kg / 34.2 lb                                                                      |
| Power Supply                                | 230 VAC, 50-60 Hz                                                                      |
|                                             | 110 VAC, 50-60 Hz                                                                      |
| Power Consumption                           | 1,400 W (230 VAC)                                                                      |
|                                             | 1,200 W (110 VAC)                                                                      |
| Water Fill                                  | Manual filling of water into the chamberr                                              |
| Water Consumption                           | 350 ~ 400 cc                                                                           |
| Pre-Program                                 | UNWRAPPED                                                                              |
|                                             | WRAPPED                                                                                |
| Safety Device                               | Overpressure protection device                                                         |
|                                             | Safety valve                                                                           |
| Standards and Directives                    | ISO 13485:2016 Quality Management System - Medical Devices                             |
|                                             | 93/42/EEC Medical Device Directive                                                     |
|                                             | PED 2014/68/EU Pressure Equipment Directive                                            |
|                                             | EN/IEC 61010-1 Safety Requirements for measurement control and laboratory use          |
|                                             | EN/IEC 61010-2-040 Safety requirements for sterilizers used to treat medical materials |
|                                             | EN/IEC 61326-1 for EMC Requirements for electrical software                            |
|                                             | RoHS Restriction of Hazardous Substances Directive 2011/65/EU                          |