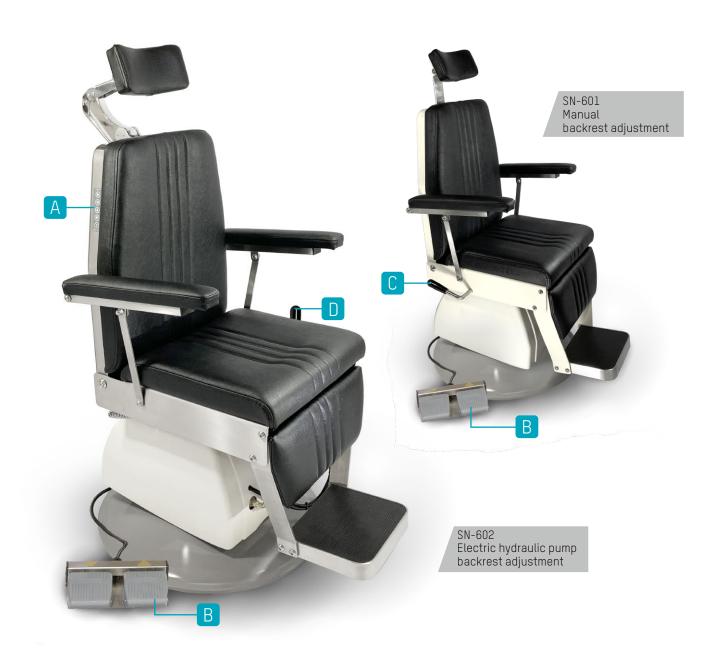

### SN-601/SN-602 Electric treatment chair

### Features:

- Multiple ways to control the treatment chair:
  - Control lifting and inclination by button (SN-602)
  - B Control lifting by a foot pedal (SN-601 & SN-602)
  - © Control inclination by hand crank (SN-601)
  - Control rotation by hand crank (SN-602)
- The backrest, headrest, and seat are all adjustable.

#### Specifications

| Model                  | SN-602                             | SN-601               |  |
|------------------------|------------------------------------|----------------------|--|
| Dimensions (L x W x H) | 76 x 62 x 56 - 84 cm               | 75 x 62 x 52 - 80 cm |  |
| Backrest inclination   | 0°~80°                             |                      |  |
| Backrest Adjustment    | Hydraulic Pump                     | Manual               |  |
| Seat Rotation          | 90° Left and Right                 | N/A                  |  |
| Mattress               | PVC foam covered with PVC plastic  |                      |  |
| Lifting                | 56 ~ 84 cm                         | 52 ~ 80 cm           |  |
| Lifting Adjustment     | Hydraulic Pump                     |                      |  |
| Headrest Adjustment    | Manual                             |                      |  |
| Power Source           | 110V, 220V, or 240V 50/60Hz        |                      |  |
| Power Consumption      | 110V / 7A, 220V / 4A, or 240V / 4A |                      |  |