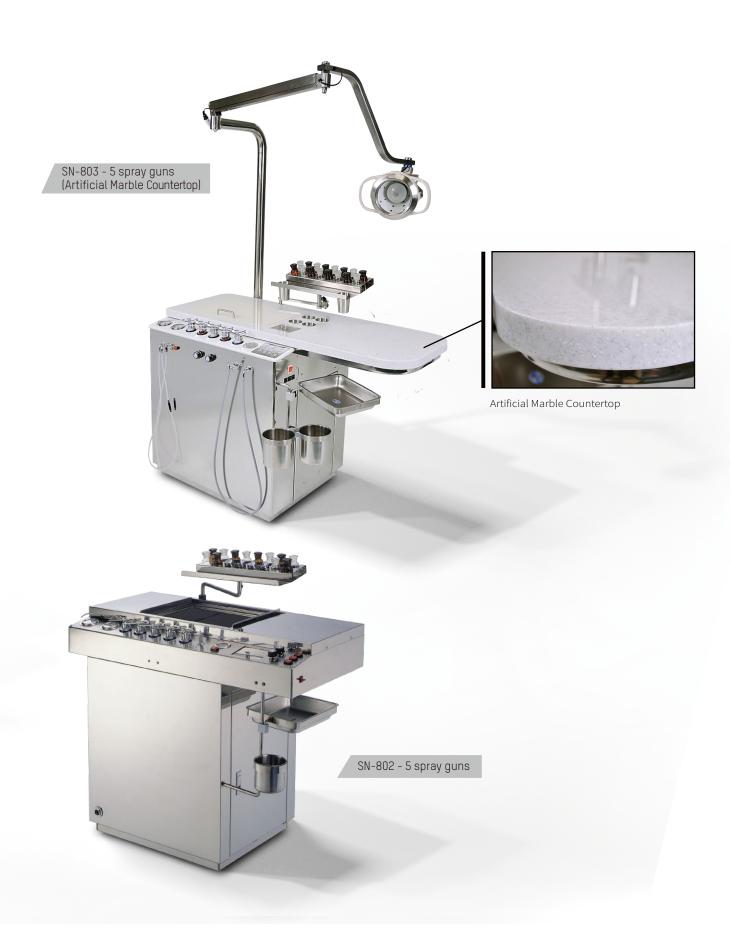

## SN-801/SN-802/SN-803 Specialty Treatment Tables

Features:

### Specifications

| Model                                  | SN-801                              | SN-802                | SN-803                                | SN-805                                   |
|----------------------------------------|-------------------------------------|-----------------------|---------------------------------------|------------------------------------------|
| Over All Dimensions (L x W x H)        | 100 x 50 x 86 cm                    | 100 x 50 x 86 cm      | 130 x 60 x 84 cm                      | 76 x 46 x 85 cm                          |
| Housing Stainless Steel #304           | Yes                                 | Yes                   | Yes<br>(Artificial marble countertop) | Yes                                      |
| Spray Gun                              | 4 PCs                               | 5 PCs                 | 5 pcs                                 | 3 PCs                                    |
| Spray Gun Pump (Oil-less, Maint. free) | Yes                                 | Yes                   | Yes                                   | Yes                                      |
| Suction Pump (Oil-less, Maint. free)   | Yes                                 | Yes                   | Yes                                   | Yes                                      |
| Moveable Free Arm Light                | Yes                                 | Yes                   | Yes                                   | Yes                                      |
| Eustachian Tube Catheter Device        | Electrical (Optional)               | Electrical (Optional) | Electrical (Optional)                 | N/A                                      |
| Power Source                           | 110V, 220V, or 240V 50/60 Hz        |                       |                                       |                                          |
| Power Consumption                      | 110V / 10A, 220V / 5A, or 240V / 5A |                       |                                       | 110V / 6A, or 220V / 3A,<br>or 240V / 3A |
| Anti-Fog Device (350W)                 | Yes                                 | Yes                   | Yes                                   | N/A                                      |