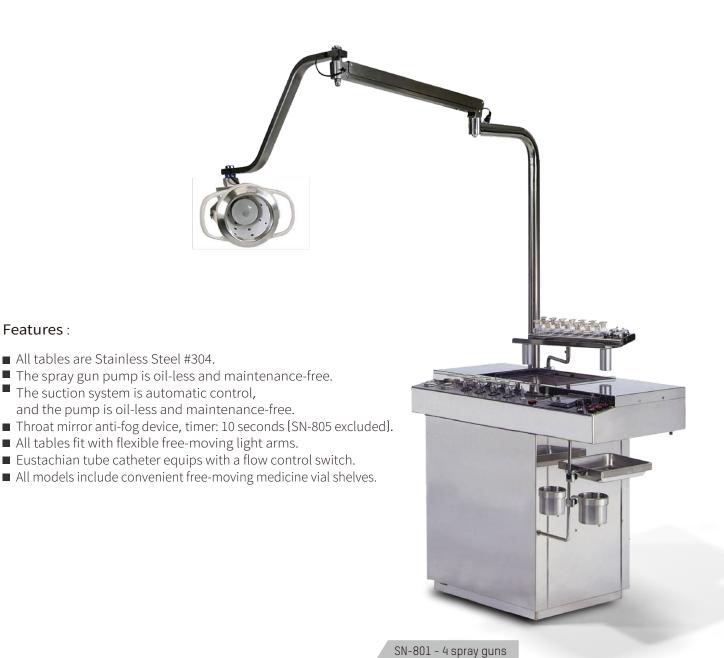

## SN-801/SN-802/SN-803 Specialty Treatment Tables

Features:

### Specifications

| Model                                  | SN-801                              | SN-802                | SN-803                                | SN-805                                   |
|----------------------------------------|-------------------------------------|-----------------------|---------------------------------------|------------------------------------------|
| Over All Dimensions (L x W x H)        | 100 x 50 x 86 cm                    | 100 x 50 x 86 cm      | 130 x 60 x 84 cm                      | 76 x 46 x 85 cm                          |
| Housing Stainless Steel #304           | Yes                                 | Yes                   | Yes<br>(Artificial marble countertop) | Yes                                      |
| Spray Gun                              | 4 PCs                               | 5 PCs                 | 5 pcs                                 | 3 PCs                                    |
| Spray Gun Pump (Oil-less, Maint. free) | Yes                                 | Yes                   | Yes                                   | Yes                                      |
| Suction Pump (Oil-less, Maint. free)   | Yes                                 | Yes                   | Yes                                   | Yes                                      |
| Moveable Free Arm Light                | Yes                                 | Yes                   | Yes                                   | Yes                                      |
| Eustachian Tube Catheter Device        | Electrical (Optional)               | Electrical (Optional) | Electrical (Optional)                 | N/A                                      |
| Power Source                           | 110V, 220V, or 240V 50/60 Hz        |                       |                                       |                                          |
| Power Consumption                      | 110V / 10A, 220V / 5A, or 240V / 5A |                       |                                       | 110V / 6A, or 220V / 3A,<br>or 240V / 3A |
| Anti-Fog Device (350W)                 | Yes                                 | Yes                   | Yes                                   | N/A                                      |