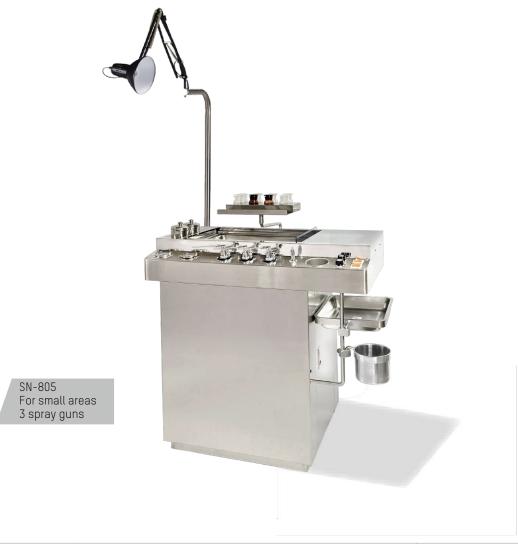

# SN-805 Small Treatment Table

### Specifications

| Model                                  | SN-801                              | SN-802                | SN-803                                | SN-805                                   |
|----------------------------------------|-------------------------------------|-----------------------|---------------------------------------|------------------------------------------|
| Over All Dimensions (L x W x H)        | 100 x 50 x 86 cm                    | 100 x 50 x 86 cm      | 130 x 60 x 84 cm                      | 76 x 46 x 85 cm                          |
| Housing Stainless Steel #304           | Yes                                 | Yes                   | Yes<br>(Artificial marble countertop) | Yes                                      |
| Spray Gun                              | 4 PCs                               | 5 PCs                 | 5 pcs                                 | 3 PCs                                    |
| Spray Gun Pump (Oil-less, Maint. free) | Yes                                 | Yes                   | Yes                                   | Yes                                      |
| Suction Pump (Oil-less, Maint. free)   | Yes                                 | Yes                   | Yes                                   | Yes                                      |
| Moveable Free Arm Light                | Yes                                 | Yes                   | Yes                                   | Yes                                      |
| Eustachian Tube Catheter Device        | Electrical (Optional)               | Electrical (Optional) | Electrical (Optional)                 | N/A                                      |
| Power Source                           | 110V, 220V, or 240V 50/60 Hz        |                       |                                       |                                          |
| Power Consumption                      | 110V / 10A, 220V / 5A, or 240V / 5A |                       |                                       | 110V / 6A, or 220V / 3A,<br>or 240V / 3A |
| Anti-Fog Device (350W)                 | Yes                                 | Yes                   | Yes                                   | N/A                                      |