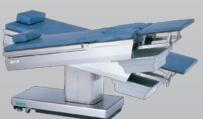

## Gynecology-Delivery & operating SG-680

SG-680 is a multi-purpose gynecological & obstetric operating table with electro-hydraulic controlled system. Auxiliary table storable under the table (manually articulated).

## Features:

- Multifunction for sitting and lying position delivery, operation, and examination.
- Water proof foot switch and 24V control
- Full table body and accessories are covered with Stainless Steel #304, easy to keep the table
- The auxiliary table is concealed under the table top, easy to extend and elevate.
- Re-moveable delivery collection plate, the table top is available for vagina doing ultrasonic scanning.