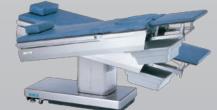

## Gynecology-Delivery & operating SG-680

SG-680 is a multi-purpose gynecological & obstetric operating table with electro-hydraulic controlled system. Auxiliary table storable under the table (manually articulated).

## Features:

- Multifunction for sitting and lying position delivery, operation, and examination.
- Water proof foot switch and 24V control
- Full table body and accessories are covered with Stainless Steel #304, easy to keep the table
- The auxiliary table is concealed under the table top, easy to extend and elevate.
- Re-moveable delivery collection plate, the table top is available for vagina doing ultrasonic scanning.

## Standard accessories:

| 1. | Pillow                         | 1 pc  |
|----|--------------------------------|-------|
| 2. | Waist side handle with clamps  | 2 pcs |
| 3. | Arm board                      | 2 pcs |
| 4. | Leg crutches with clamps       | 2 pcs |
| 5. | Delivery collection plate with | 1 no  |
|    | stainless steel filter         | 1 pc  |
| 6. | Foot switch                    | 1 set |
| 7. | Power cord                     | 1 pc  |
| 8. | Mattress                       | 1 set |
| 9. | Hip pad (water proof)          | 1 pc  |
| 10 | .Auxiliary table with mattress | 1 pc  |
|    |                                |       |