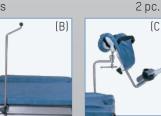

## Optional accessories:

A. Head side hand holder with clamps 1 set B. Screen frame with clamps 1 pc.

C. Heavy type leg crutch supporter with slipper and clamps