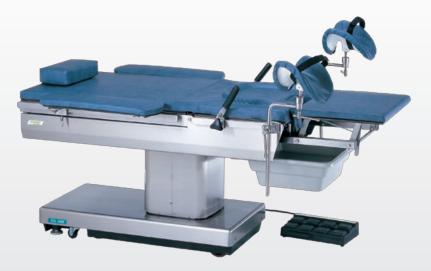

## Gynecology-Delivery & operating SG-680

SG-680 is a multi-purpose gynecological & obstetric operating table with electro-hydraulic controlled system. Auxiliary table storable under the table (manually articulated).

## Features:

- Multifunction for sitting and lying position delivery, operation, and examination.
- Water proof foot switch and 24V control
- Full table body and accessories are covered with Stainless Steel #304, easy to keep the table
- The auxiliary table is concealed under the table top, easy to extend and elevate.
- Re-moveable delivery collection plate, the table top is available for vagina doing ultrasonic scanning.

## Standard accessories:

| 1. | Pillow                         | 1 pc  |
|----|--------------------------------|-------|
| 2. | Waist side handle with clamps  | 2 pcs |
| 3. | Arm board                      | 2 pcs |
| 4. | Leg crutches with clamps       | 2 pcs |
| 5. | Delivery collection plate with | 1 no  |
|    | stainless steel filter         | 1 pc  |
| 6. | Foot switch                    | 1 set |
| 7. | Power cord                     | 1 pc  |
| 8. | Mattress                       | 1 set |
| 9. | Hip pad (water proof)          | 1 pc  |
| 10 | .Auxiliary table with mattress | 1 pc  |
|    |                                |       |