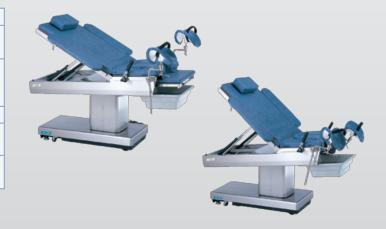

## Gynecology-Delivery & operating SG-680

SG-680 is a multi-purpose gynecological & obstetric operating table with electro-hydraulic controlled system. Auxiliary table storable under the table (manually articulated).

## Features:

- Multifunction for sitting and lying position delivery, operation, and examination.
- Water proof foot switch and 24V control
- Full table body and accessories are covered with Stainless Steel #304, easy to keep the table
- The auxiliary table is concealed under the table top, easy to extend and elevate.
- Re-moveable delivery collection plate, the table top is available for vagina doing ultrasonic scanning.

| Model        | SG-680                                      |
|--------------|---------------------------------------------|
| Table top    | 600 mm(W) * 1300 mm(L)                      |
|              | 600 mm(W) * 1800 mm(L) with auxiliary table |
| Elevation    | 660 mm ~ 960 mm (without mattress)          |
| Back / brake | 0 °~ +70 °                                  |
| Tredelenbury | Head down/hip up 25° 8                      |
|              | head up/hip down 10°                        |
| Power supply | 110V or 220V, 240V 50/60HZ.                 |
|              | (can be followed by order requirement)      |